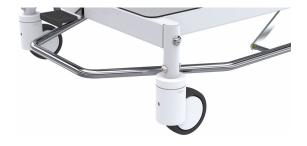

## **CASTOR SET WITH DIRECTION LOCK**

Item No: H06-543

### **TECHNICAL DATA**

single castors 125 mm

single castors 125 mm

**SPECIFICATIONS** 

- castor type
  - $\ensuremath{\mathsf{plastic}}$  , stainless with thread guardelectrically conductive

chassis

with directional locking and central total blockingConfiguration