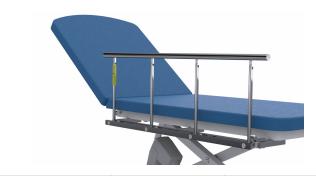

## PAIR OF SIDE RAILS FOR PATIENT BEDS WITH EQUIPMENT **RAIL**

Safety for your patients! Item No: H06-544

#### PRODUCT DESCRIPTION

The side rails for our patient tables create additional safety for your patients. Made of stainless steel with a robust and high-quality release mechanism - easy and safe to operate without any clamping points. The side rails can be lowered to below the level of the upholstery for optimal access to the table. The integrated equipment rail allows you to attach additional accessories to the table.

#### **SPECIFICATIONS**

operation

25 x 10 x 1000 mm

- by gently pulling the safety lock, automatically locking upwards
- execution
- 1 pair, left and right version
- material
- made entirely of stainless steel, ground and electropolished
- mounting type firmly screwed
- compatibility
  - for upholstery width 65 80 cm
- SWISS MADE
  - a Swiss product manufactured by HESS
- Configuration
  - with equipment rail