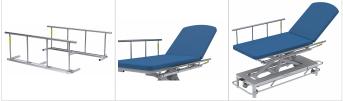

## PAIR OF SIDE RAILS FOR PATIENT BEDS WITH EQUIPMENT **RAIL**

Safety for your patients! Item No: H06-544

#### PRODUCT DESCRIPTION

The side rails for our patient tables create additional safety for your patients. Made of stainless steel with a robust and high-quality release mechanism - easy and safe to operate without any clamping points. The side rails can be lowered to below the level of the upholstery for optimal access to the table. The integrated equipment rail allows you to attach additional accessories to the table.

#### **SPECIFICATIONS**

operation

25 x 10 x 1000 mm

- by gently pulling the safety lock, automatically locking upwards
- execution
- 1 pair, left and right version
- material
- made entirely of stainless steel, ground and electropolished
- mounting type firmly screwed
- compatibility
  - for upholstery width 65 80 cm
- SWISS MADE
  - a Swiss product manufactured by HESS
- Configuration
  - with equipment rail