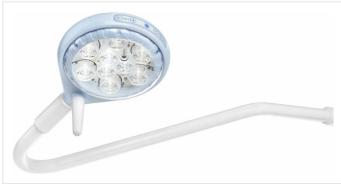

#### PRODUCT DESCRIPTION

The HESS MultiLED 9 led operating lamp, which generates no shadows, is suitable for small surface surgeries, gynaecology and first aid. The close arrangement of the optics (the reflector size is 195mm) does not require focusing. The lamp is easy to handle thanks to the aluminum supporting structure, which gives the product lightness in movements. The reduction of the LED's IR rays, together with the low power used, allow to obtain a low heat emission, for the benefit of the patient but

#### **SPECIFICATIONS**

- execution
- wall mounted

colour temperature 4000, 4500 Kelvin

intensity adjustment

by means of a control panel on the front of the lighting body

positioning

by means of a central, sterilizable handle