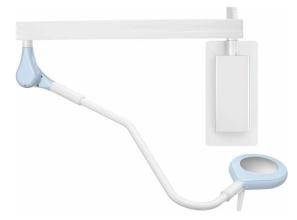

#### PRODUCT DESCRIPTION

The HESS MultiLED 9 led operating lamp, which generates no shadows, is suitable for small surface surgeries, gynaecology and first aid. The close arrangement of the optics (the reflector size is 195mm) does not require focusing. The lamp is easy to handle thanks to the aluminum supporting structure, which gives the product lightness in movements. The reduction of the LED's IR rays, together with the low power used, allow to obtain a low heat emission, for the benefit of the patient but

#### **SPECIFICATIONS**

- execution
- wall mounted

colour temperature 4000, 4500 Kelvin

intensity adjustment

by means of a control panel on the front of the lighting body

positioning

by means of a central, sterilizable handle

Configuration

- Configuration
   wall mounting
  - waii mounting
- frame colour
- surface

easy to clean & disinfect

also of the doctor.

HESS Medizintechnik AG / Grabenstrasse 14 / Industrie West / CH-8865 Bilten