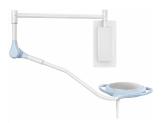

#### PRODUCT DESCRIPTION

The HESS MultiLED 9 led operating lamp, which generates no shadows, is suitable for small surface surgeries, gynaecology and first aid. The close arrangement of the optics (the reflector size is 195mm) does not require focusing. The lamp is easy to handle thanks to the aluminum supporting structure, which gives the product lightness in movements. The reduction of the LED's IR rays, together with the low power used, allow to obtain a low heat emission, for the benefit of the patient but

#### **SPECIFICATIONS**

- execution
- wall mounted

colour temperature 4000, 4500 Kelvin

intensity adjustment

by means of a control panel on the front of the lighting body

positioning

by means of a central, sterilizable handle

Configuration

- Configuration
   wall mounting
  - waii mounting
- frame colour
- surface

easy to clean & disinfect

also of the doctor.

HESS Medizintechnik AG / Grabenstrasse 14 / Industrie West / CH-8865 Bilten