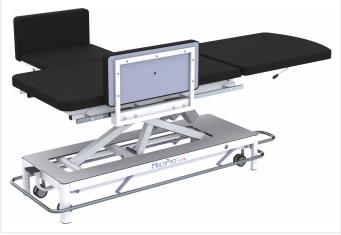

# **POSITIONING PLATE SET**

Item No: H06-561.002

#### PRODUCT DESCRIPTION

The support plates suitable for the MultiPro® 2 / 5 treatment table can be aligned on both sides. The set consists of a pair of reinforced equipment rails, a back section pad, a leg section pad and an extendable leg section pad. The assembly requires a pad width of 65 cm and a pad thickness of 5 cm. With this positioning aid, the patient can be positioned easily and safely in order to performa rectal examination.

#### **SPECIFICATIONS**

- upholstery
  - black, antistation
- cushion cover
  - hard-wearing, protective coated artificial leather
- cushion cover

hard-wearing, protective coated artificial leather