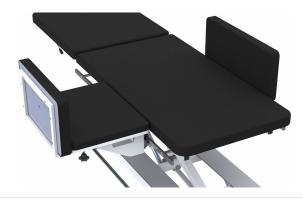

# **POSITIONING PLATE SET**

Item No: H06-561.002

#### PRODUCT DESCRIPTION

The support plates suitable for the MultiPro® 2 / 5 treatment table can be aligned on both sides. The set consists of a pair of reinforced equipment rails, a back section pad, a leg section pad and an extendable leg section pad. The assembly requires a pad width of 65 cm and a pad thickness of 5 cm. With this positioning aid, the patient can be positioned easily and safely in order to performa rectal examination.

#### **SPECIFICATIONS**

- upholstery
  - black, antistation
- cushion cover
  - hard-wearing, protective coated artificial leather
- cushion cover

hard-wearing, protective coated artificial leather